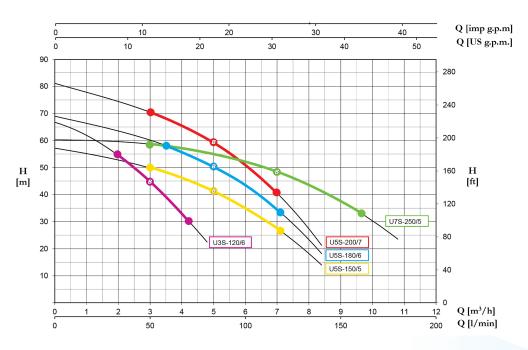

## **Components**

**ULTRA S** multistage pump available in the U5S-180/6 following models U5S-200/7

U3S-120/6 U5S-150/5 U7S-250/5

8 liter diaphragm pressure tank

**EPIC** inverter controller

How to read the data