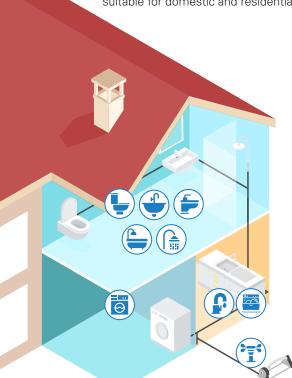

## **Epic Superdomus Boosterset**

**ULTRA S** is a multistage horizontal pump in stainless steel coupled to the new EPIC inverter controller realizes a SUPERDOMUS boosterset suitable for domestic and residential applications offering efficiency, safety, variety of performance and comfort

Epic Superdomus with pump model U3S-120/6, i.e., can manage the kitchen and the bathroom of

'Connect two units to have a stand-by or assist pump. The units flip-flop between each other to ensure that each pump works the same amount of hours.'