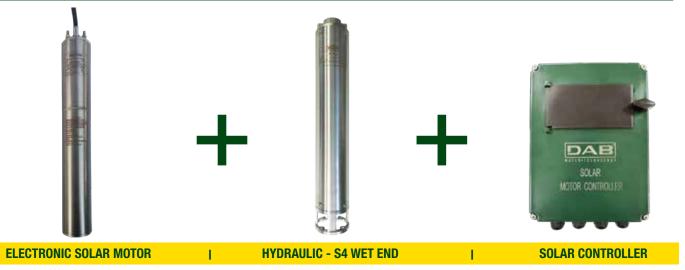

## **THE SYSTEM CONSISTS OF:**

### THE MOTOR

- The brushless motor with an innovative design allows the motor to be powered by both AC and DC power sources
- The system consists of a motor that uses rare earth permanent magnets and has a built-in electronic unit comprising a frequency converter and motor controller
- Vector control and MPPT are used to select the best operating point for the pump
- The motor is configured in two sizes with maximum power output (P2) of 2200 W and Max speed of 3000rpm
  M220SOL 0.37 to 2.2kW (55V starting, 150M Head Max)
  - M220SOL-H 0.37 to 2.2kW (90V starting. 320m Head Max)

### THE CONTROLLER

- Multiple power source controller to allow for Auto and Manual control of AC and DC power sources
- Multiple inputs to allow for pressure or float switches
- Integrated output contact for generator start control
- Flow sensor capable to ensure long term system life (as accessory)
- IP65 weatherproof enclosure
- Suitable for up to 2.2kW pumps
- AC voltage input range 90 280 VAC; 10A
- DC voltage input range 55 400 VOC; 12A