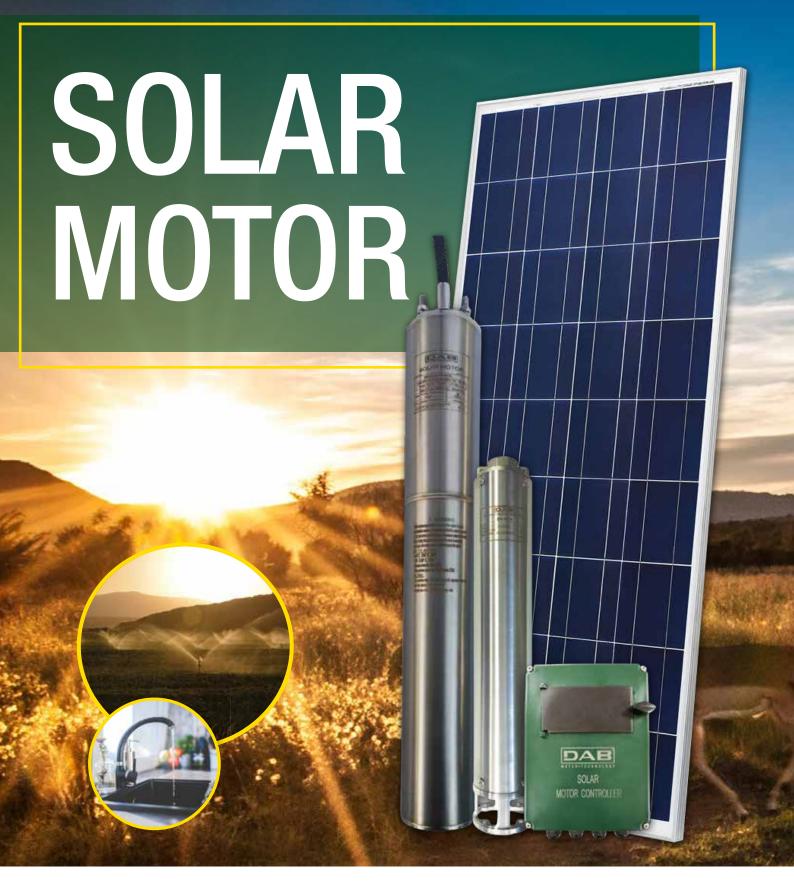

The DAB Solar Motor is designed to make solar pumping easy. The motor uses the most widely available energy source, namely the sun. The system offers the possibility of pumping water from 4" boreholes (up to 320m pump head). The DAB Solar Motor consists of a submersible motor with a permanent magnet and integrated electronics. VFD (variable frequency drive), is integrated into the motor. The controller allows the motor to be powered by photovoltaic solar panels or an AC power supply. Switching automatically between AC or DC power makes it possible to use the pump in every part of the world, even in the most remote areas.

### APPLICATIONS

WATER SUPPLY TO LIVESTOCK/GAME

SUPPLY TO "OFF THE GRID" LODGES, HOMES & DEVELOPMENTS

WATER SUPPLY

IRRIGATION SYSTEMS

PUMPING FROM DAMS OR RIVERS

Tel: +27 12 361 2603 | +27 12 361 3997 www.dabpumps.co.za Twenty One Industrial Estate, 16 Purlin Street, Warehouse 4, Unit B, Olifantsfontein, South-Africa